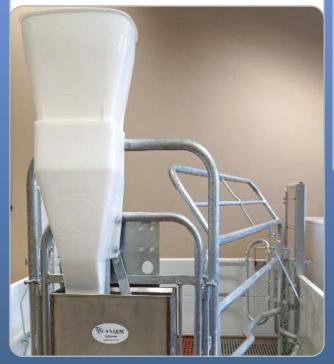

# **iFEED AUTOMATIC SOW FEEDER**

## **FEATURES**

- iFEED is a LEGITIMATE effective ad lib feeder.
- iFEED naturally encourages environmental enrichment by supporting rooting behavior.
- Low capital cost and rapid ROI
- Made from durable 100% polypropylene with smooth edges and food grade materials to protect your pigs.
- iFEED feed capacity: 15 pounds
- Optional iFEED extension available. Capacity: 15 pounds

#### **HOW IT WORKS**

Feed is dispensed as the sow engages the actuator.