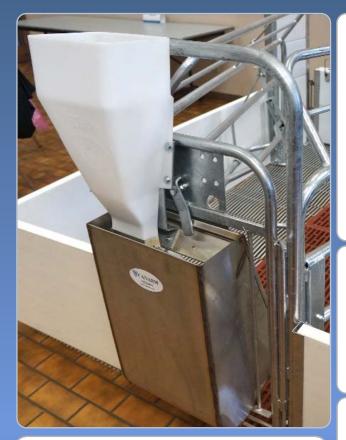

# **iFEED AUTOMATIC SOW FEEDER**

## **FEATURES**

- iFEED is a LEGITIMATE effective ad lib feeder.
- iFEED naturally encourages environmental enrichment by supporting rooting behavior.
- Low capital cost and rapid ROI
- Made from durable 100% polypropylene with smooth edges and food grade materials to protect your pigs.
- iFEED feed capacity: 15 pounds
- Optional iFEED extension available. Capacity: 15 pounds

#### **HOW IT WORKS**

Feed is dispensed as the sow engages the actuator.