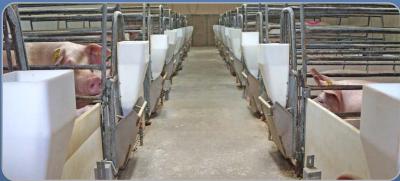

## **FEATURES**

- iFEED is a LEGITIMATE effective ad lib feeder.
- iFEED naturally encourages environmental enrichment by supporting rooting behavior.
- Low capital cost and rapid ROI
- Made from durable 100% polypropylene with smooth edges and food grade materials to protect your pigs.
- iFEED feed capacity: 15 pounds
- Optional iFEED extension available. Capacity: 15 pounds

#### **HOW IT WORKS**

Feed is dispensed as the sow engages the actuator.