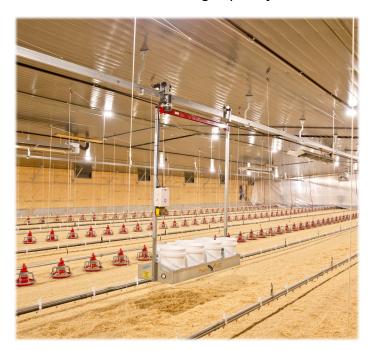

# Designed by a farmer for farmers

The original Premium Series was created for poultry farmers to have "A better way" to carry out the daily tasks in the barn. The trolley system rolls along a heavy duty track to save lugging pails of deads and culls down the length of the barn making chores easier and more enjoyable. The system is available with a host of options that can be added right away or down the road.

- Powered by deep cycle 12V battery for long lasting operation
- Dock charger option for automatic charging
- High quality swaged rail system is quick and easy to install
- Powdercoated construction
- 450lb basket capacity
- Can be completely manual or automated with reliable control panel
- Great way to help you deal with dead birds, tote feed, carry egg flats or load with tools and parts to perform regular barn maintenance.