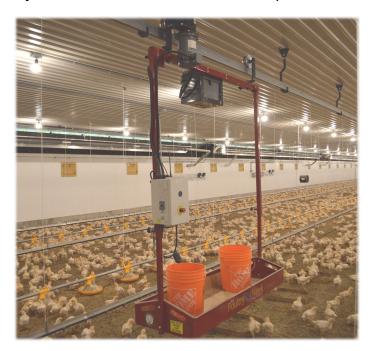

# Designed by a farmer for farmers

The original Premium Series was created for poultry farmers to have "A better way" to carry out the daily tasks in the barn. The trolley system rolls along a heavy duty track to save lugging pails of deads and culls down the length of the barn making chores easier and more enjoyable. The system is available with a host of options that can be added right away or down the road.

- Powered by deep cycle 12V battery for long lasting operation
- Dock charger option for automatic charging
- High quality swaged rail system is quick and easy to install
- Powdercoated construction
- 450lb basket capacity
- Can be completely manual or automated with reliable control panel
- Great way to help you deal with dead birds, tote feed, carry egg flats or load with tools and parts to perform regular barn maintenance.