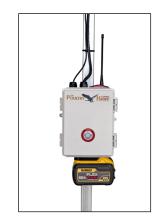

# Designed by a farmer for farmers

The E-Series line of Poultry Hawk was created on the same principal as the Premium Series - "A better way" to carry out the daily tasks on your poultry farm but offers a more economical way to get started with a Poultry Hawk system. There are a few less features than the Premium Series but it shares the same high quality build and easy installation.

- Powered by your choice of Dewalt, Makita or Milwaukee 20V battery
- 5AH battery can last over 2 days of walking your barn
- Same high quality rail system as Premium Series
- Galvalume construction
- 450lb basket capacity
- Can be completely manual or automated with reliable control panel
- Great way to help you deal with dead birds, tote feed, carry egg flats or load with tools and parts to perform regular barn maintenance.